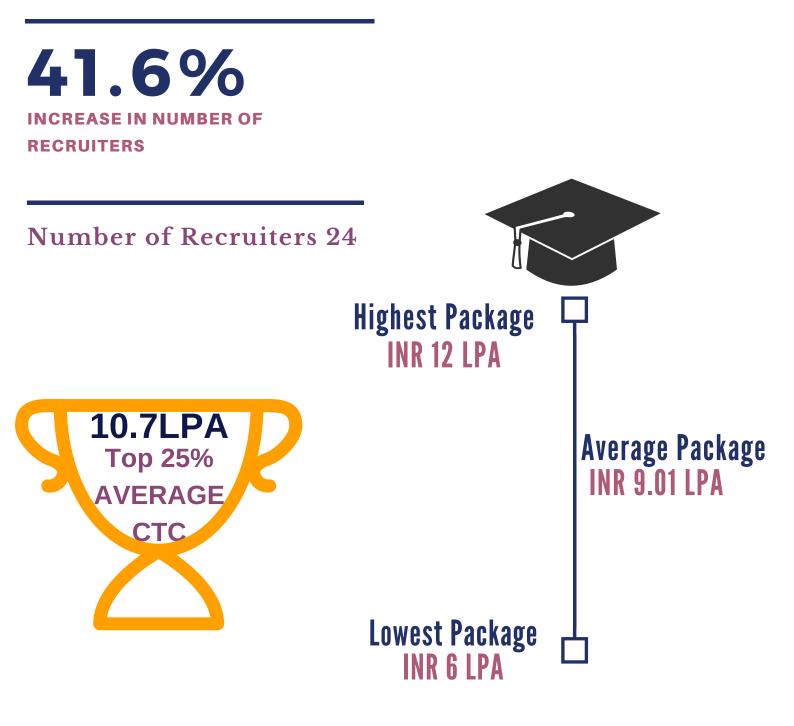

# EDUCATION BACKGROUND

3

The batch of PGP 2016-18 possessed a strong academic background and 32% of the batch had prior work experience in industries like Energy, Manufacturing, IT, Power, Telecom etc.