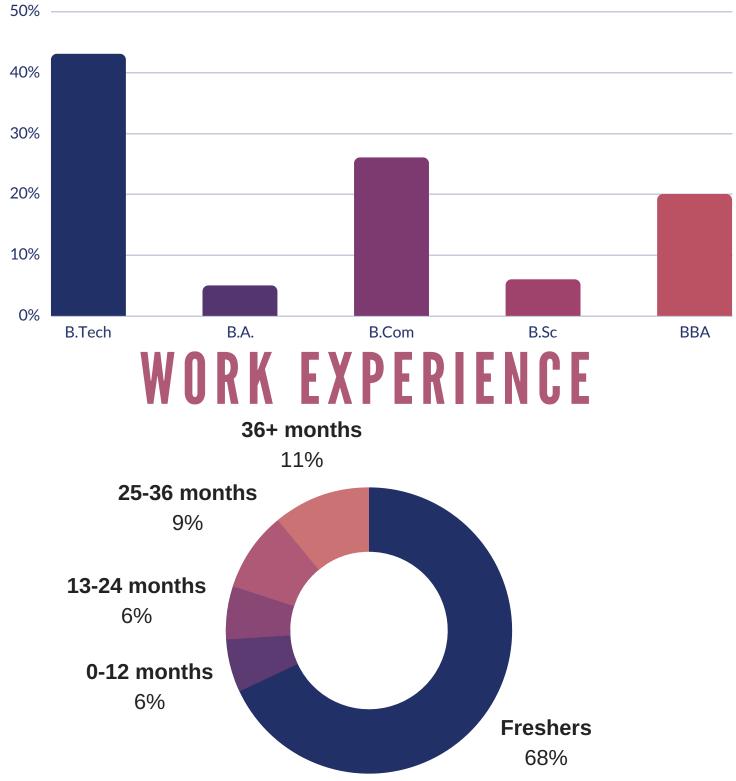

# SECTOR WISE DIVISION

Placement season 2016-18 witnessed esteemed recruiters across all the sectors and maximum numbers of recruiters were from BFSI sector followed by Manufacturing and Consulting.

For the first time, this year's process saw the students being offered roles in Consulting domain and Young Leadership Program.