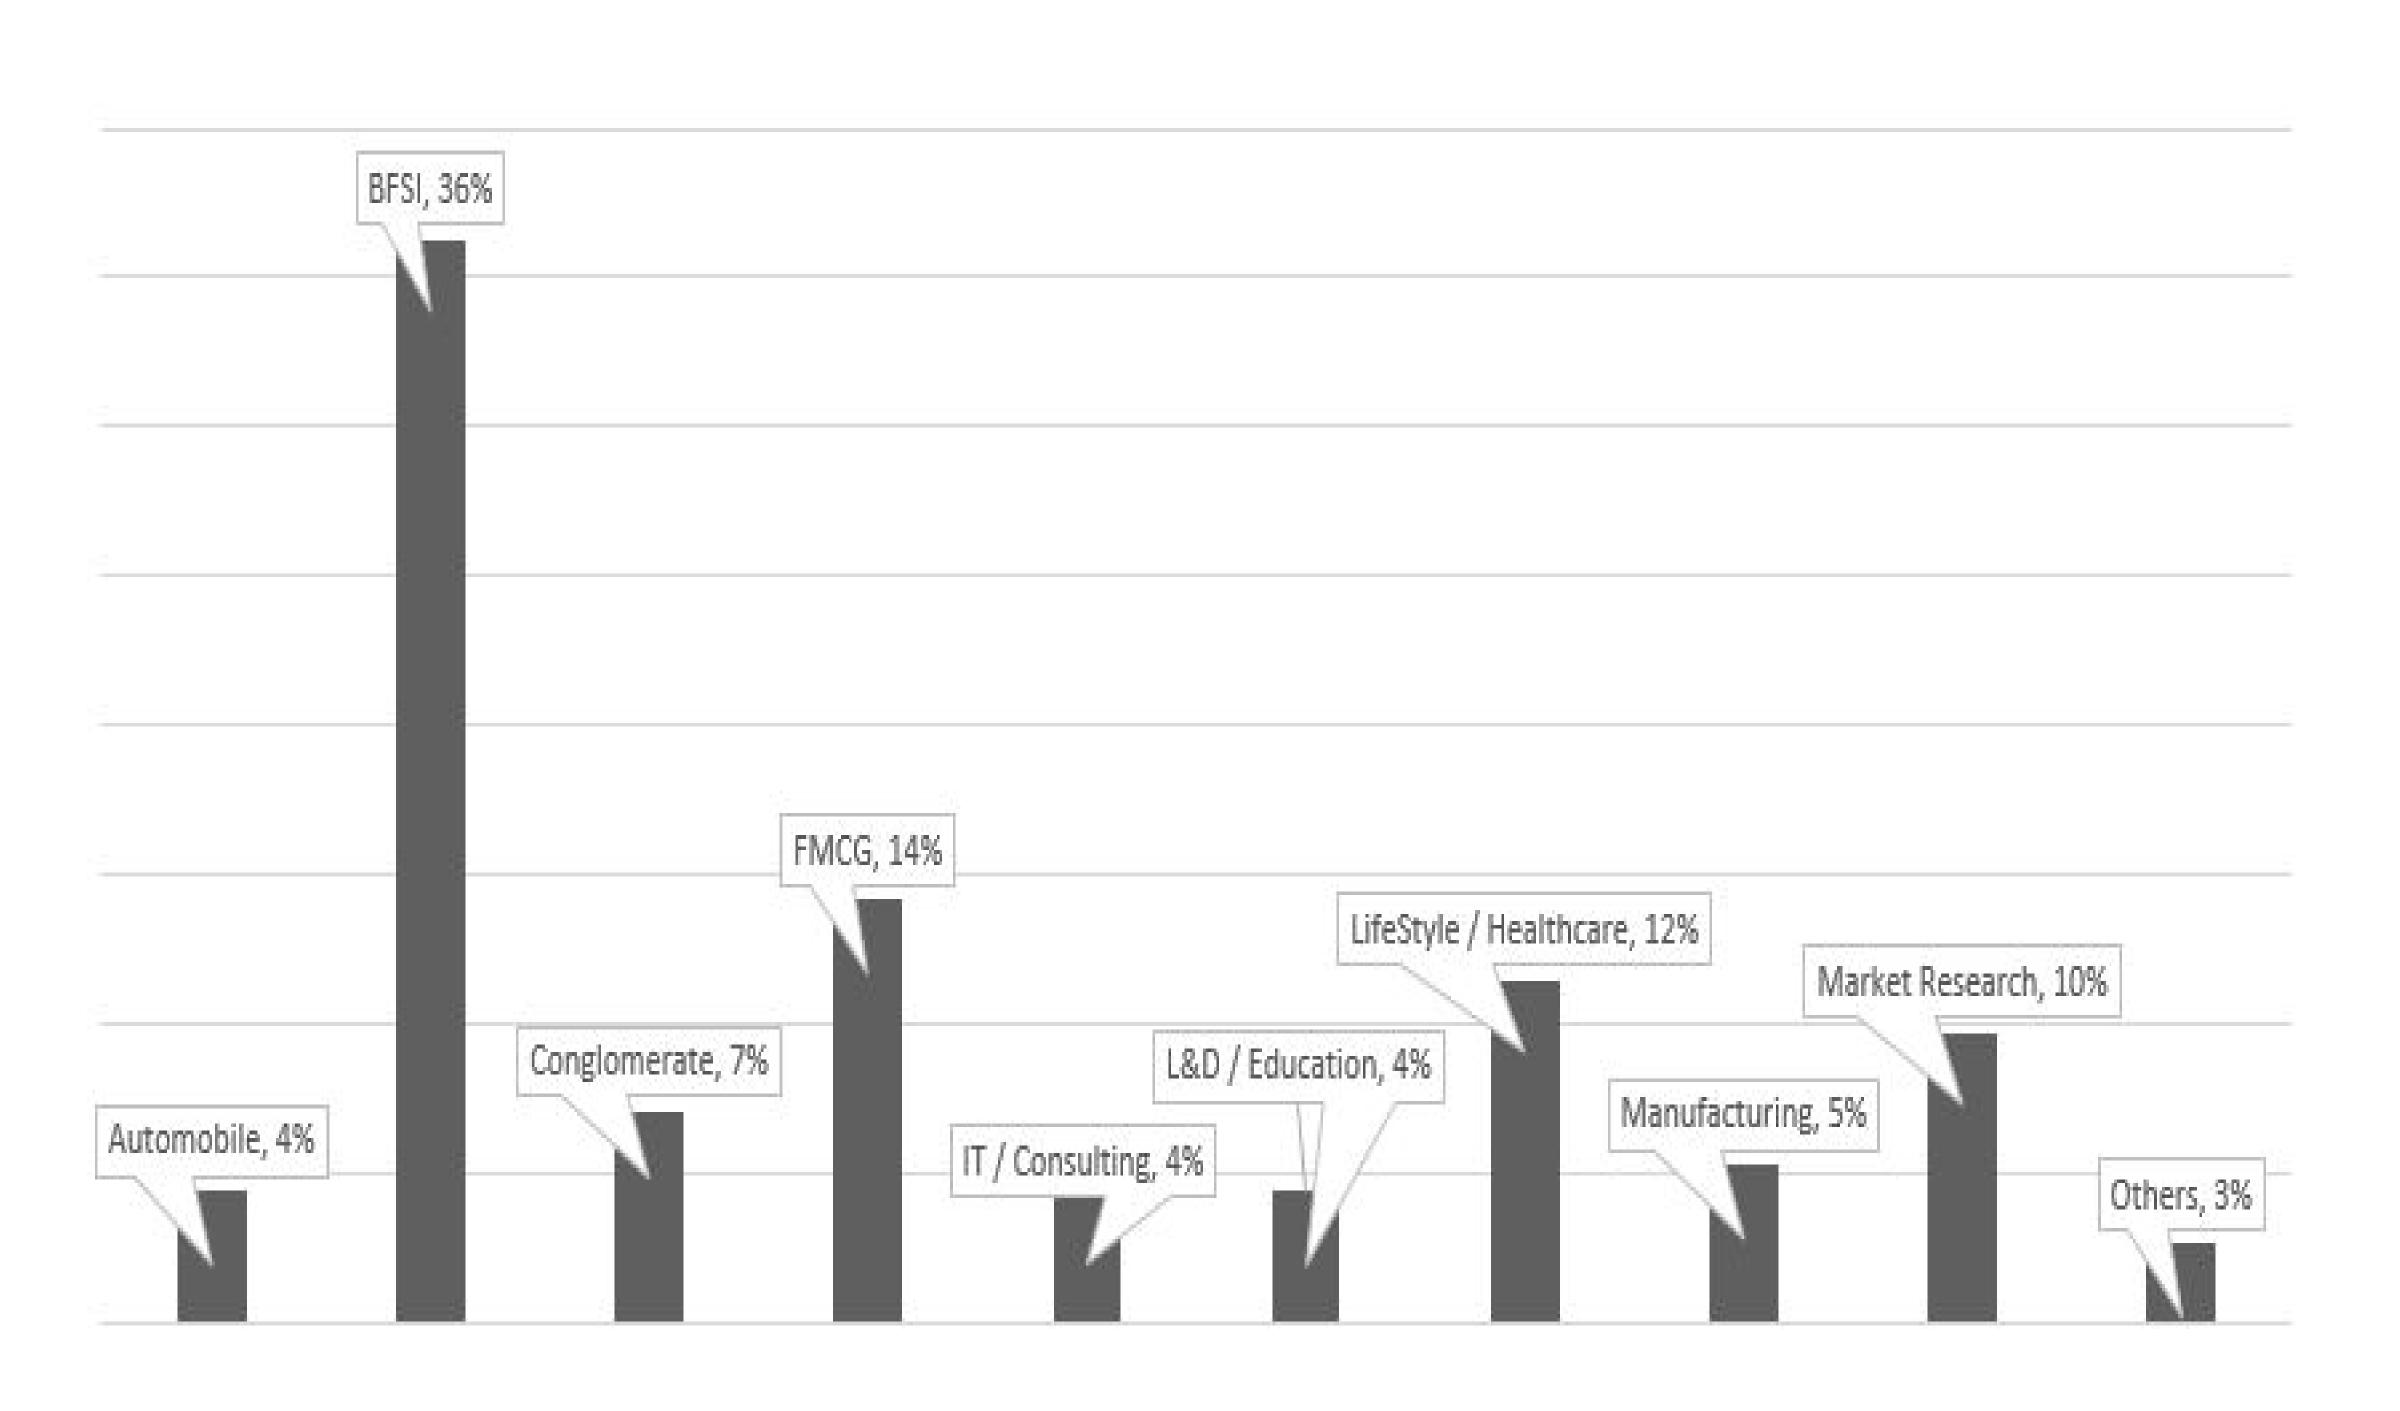

RECRUITERS

| BFSI                          | American Express, HDFC , Bajaj Capital, IDFC, Karvy Fintech, RBI ,Srei               |  |  |
|-------------------------------|--------------------------------------------------------------------------------------|--|--|
| FMCG & FMCD &LIFESTYLE        | Urban Clap, Stallion Barware, DS Group, Britannia, ITC                               |  |  |
| IT/CONSULTING/MARKET RESEARCH | KPMG, Black Turtle, Ichelon Consulting, Kantar Imrb, GMI Research, Peepal Consulting |  |  |
| MANUFACTURING                 | Tata Motors, Maruti Suzuki, Tega Industries, Balmer Lawrie, Linde, Donear            |  |  |
| OTHERS                        | Zomato, Adventure Sindbad, Happ Coach, Oyster Connect, Business World                |  |  |

# SECTOR WISE DIVISION







































































#### INDUSTRY INTERACTION

Exposure to real time experiences is what our students look for, along with the course curriculum. In order to stay updated with the industry trends and the future of the various industries, regular industrial and corporate interactions are conducted for the students on the topics, which are aligned with the curriculum. These Corporate Interactions pave a path for the assessment of the students for different profiles offered during Summer Placements. This year, we have had the honour of hosting various industry professionals who are experts in their own fields and our students are privileged to have got a chance to learn from their experiences.