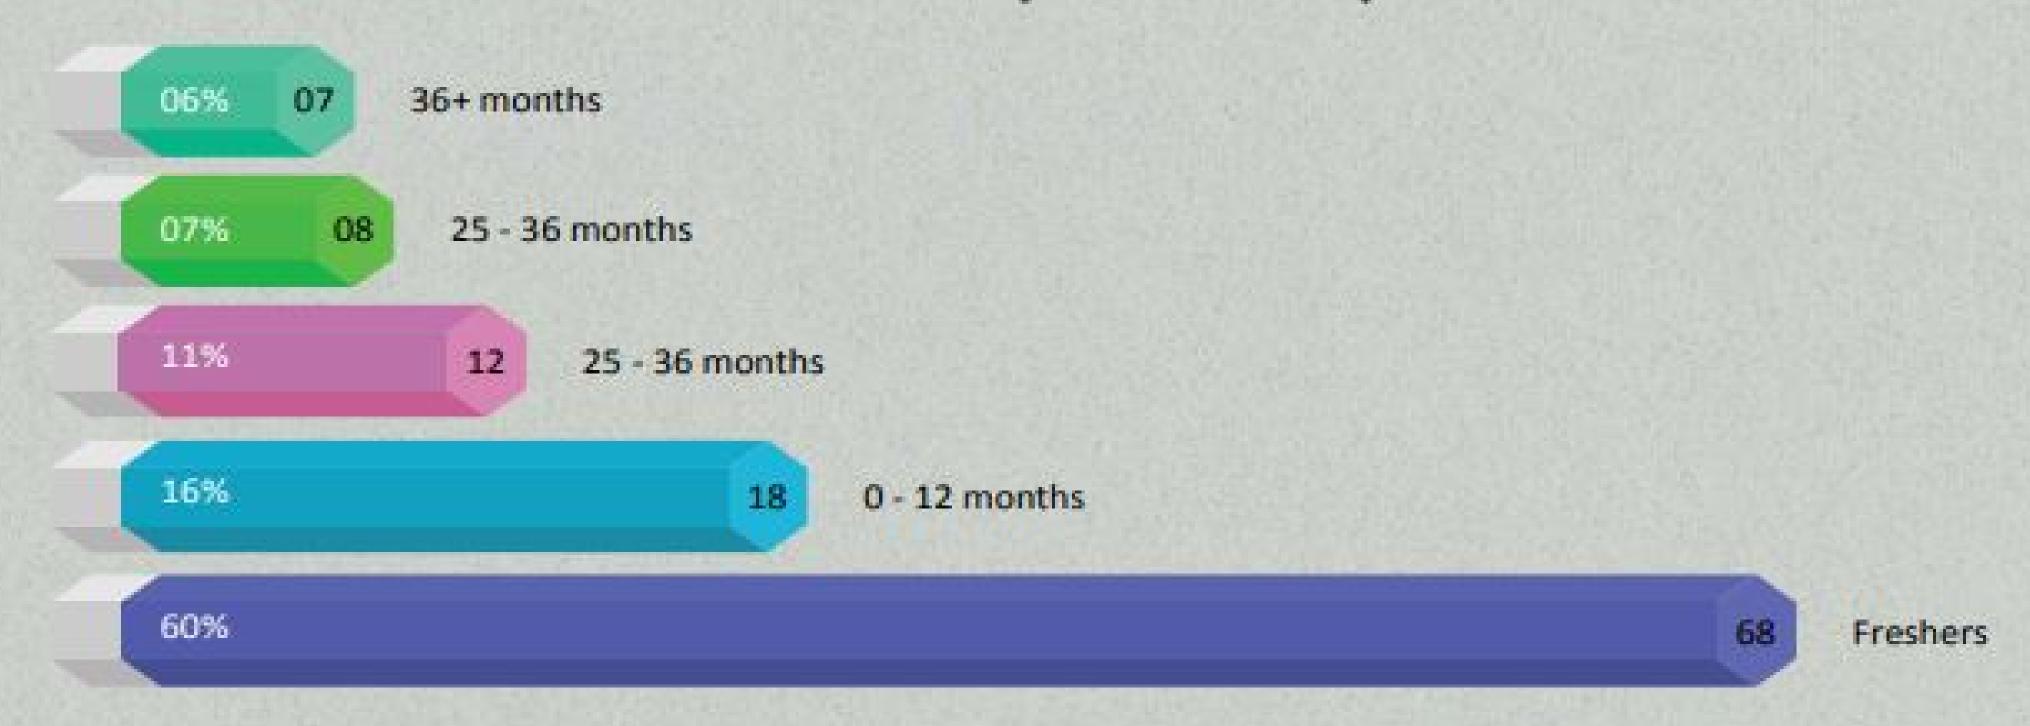

& research and learn how to implement the best of ideas with limited available resources. These practices imbibe a sense of responsibility in the students and they live by the basic rule of "Give more than you take from the society." I take this opportunity to extend a cordial invitation to your esteemed organisation to visit the institute and gauge the budding professionals who are full of zeal and enthusiasm. I can assure you that, this young lot of emerging professionals will help you to tap the best of minds, suitable for your organisation. We would like to thank industry professionals for their constant support & cooperation extended to MDI Murshidabad and look forward to strengthen the relationship.

# EDUCATIONAL BACKGROUND&WORK EXPERIENCE



# WORK EXPERIENCE PROFILE (in months)



# **WORK EXPERIENCE DOMAIN WISE PROFILE**



# PLACEMENT HIGHLIGHTS

### BATCH STRENGTH

**†** † 1 1 3

WITH GENDER RATIO OF 1:3

PLACEMENT

100%

PLACEMENT IN RECORD TIME

HIGHEST STIPEND

₹90,000

12.5% RISE IN HIGHEST STIPEND

MEDIAN STIPEND

₹30,000

#### NEW RECRUITERS

64%

RISE IN THE NUMBER OF RECRUITERS

## DOMAIN WISE DIVISION



# INDUSTRY WISE MAJOR RECRUITERS

| BFSI                          | American Express, HDFC , Bajaj Capital, IDFC, Karvy Fintech, RBI ,Srei               |  |  |
|-------------------------------|--------------------------------------------------------------------------------------|--|--|
| FMCG & FMCD &LIFESTYLE        | Urban Clap, Stallion Barware, DS Group, Britannia, ITC                               |  |  |
| IT/CONSULTING/MARKET RESEARCH | KPMG, B