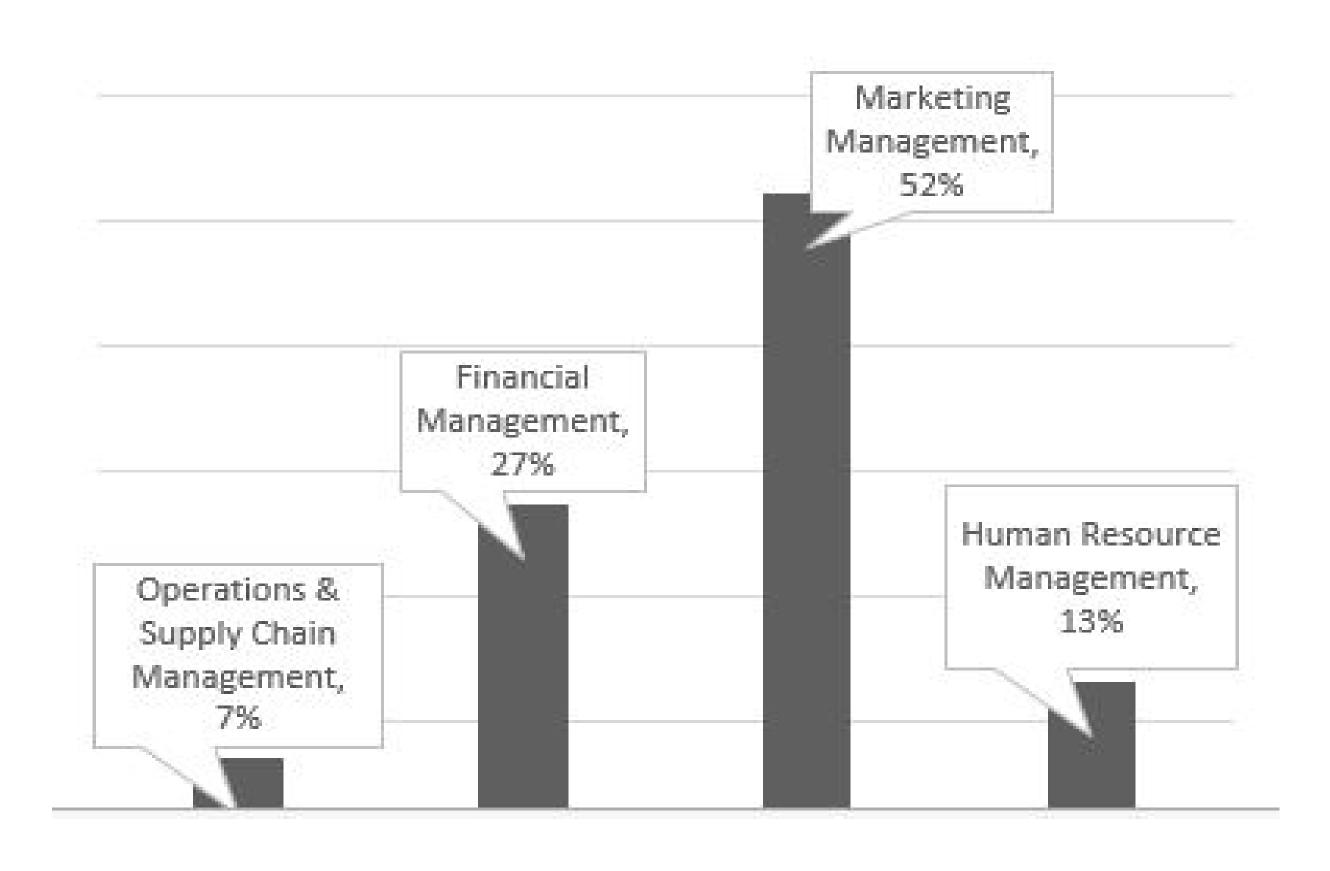

and gauge the budding professionals who are full of zeal and enthusiasm. I can assure you that, this young lot of emerging professionals will help you to tap the best of minds, suitable for your organisation. We would like to thank industry professionals for their constant support & cooperation extended to MDI Murshidabad and look forward to strengthen the relationship.

# EDUCATIONAL BACKGROUND&WORK EXPERIENCE



# WORK EXPERIENCE PROFILE (in months)



# **WORK EXPERIENCE DOMAIN WISE PROFILE**



# PLACEMENT HIGHLIGHTS

### BATCH STRENGTH

**†** † 1 1 3

WITH GENDER RATIO OF 1:3

PLACEMENT

100%

PLACEMENT IN RECORD TIME

HIGHEST STIPEND

₹90,000

12.5% RISE IN HIGHEST STIPEND

MEDIAN STIPEND

₹30,000

#### NEW RECRUITERS

64%

RISE IN THE NUMBER OF RECRUITERS

## DOMAIN WISE DIVISION



# INDUSTRY WISE MAJOR RECRUITERS

| BFSI                          | American Express, HDFC , Bajaj Capital, IDFC, Karvy Fintech, RBI ,Srei               |  |  |
|-------------------------------|--------------------------------------------------------------------------------------|--|--|
| FMCG & FMCD &LIFESTYLE        | Urban Clap, Stallion Barware, DS Group, Britannia, ITC                               |  |  |
| IT/CONSULTING/MARKET RESEARCH | KPMG, Black Turtle, Ichelon Consulting, Kantar Imrb, GMI Research, Peepal Consulting |  |  |
| MANUFACTURING                 | Tata Motors, Maruti Suzuki, Tega Industries, Balmer Lawrie, Linde, Donear            |  |  |
| OTHERS                        | Zomato, Adventure Sindbad, Happ Coach, Oyster Connect, Business World                |  |  |

#