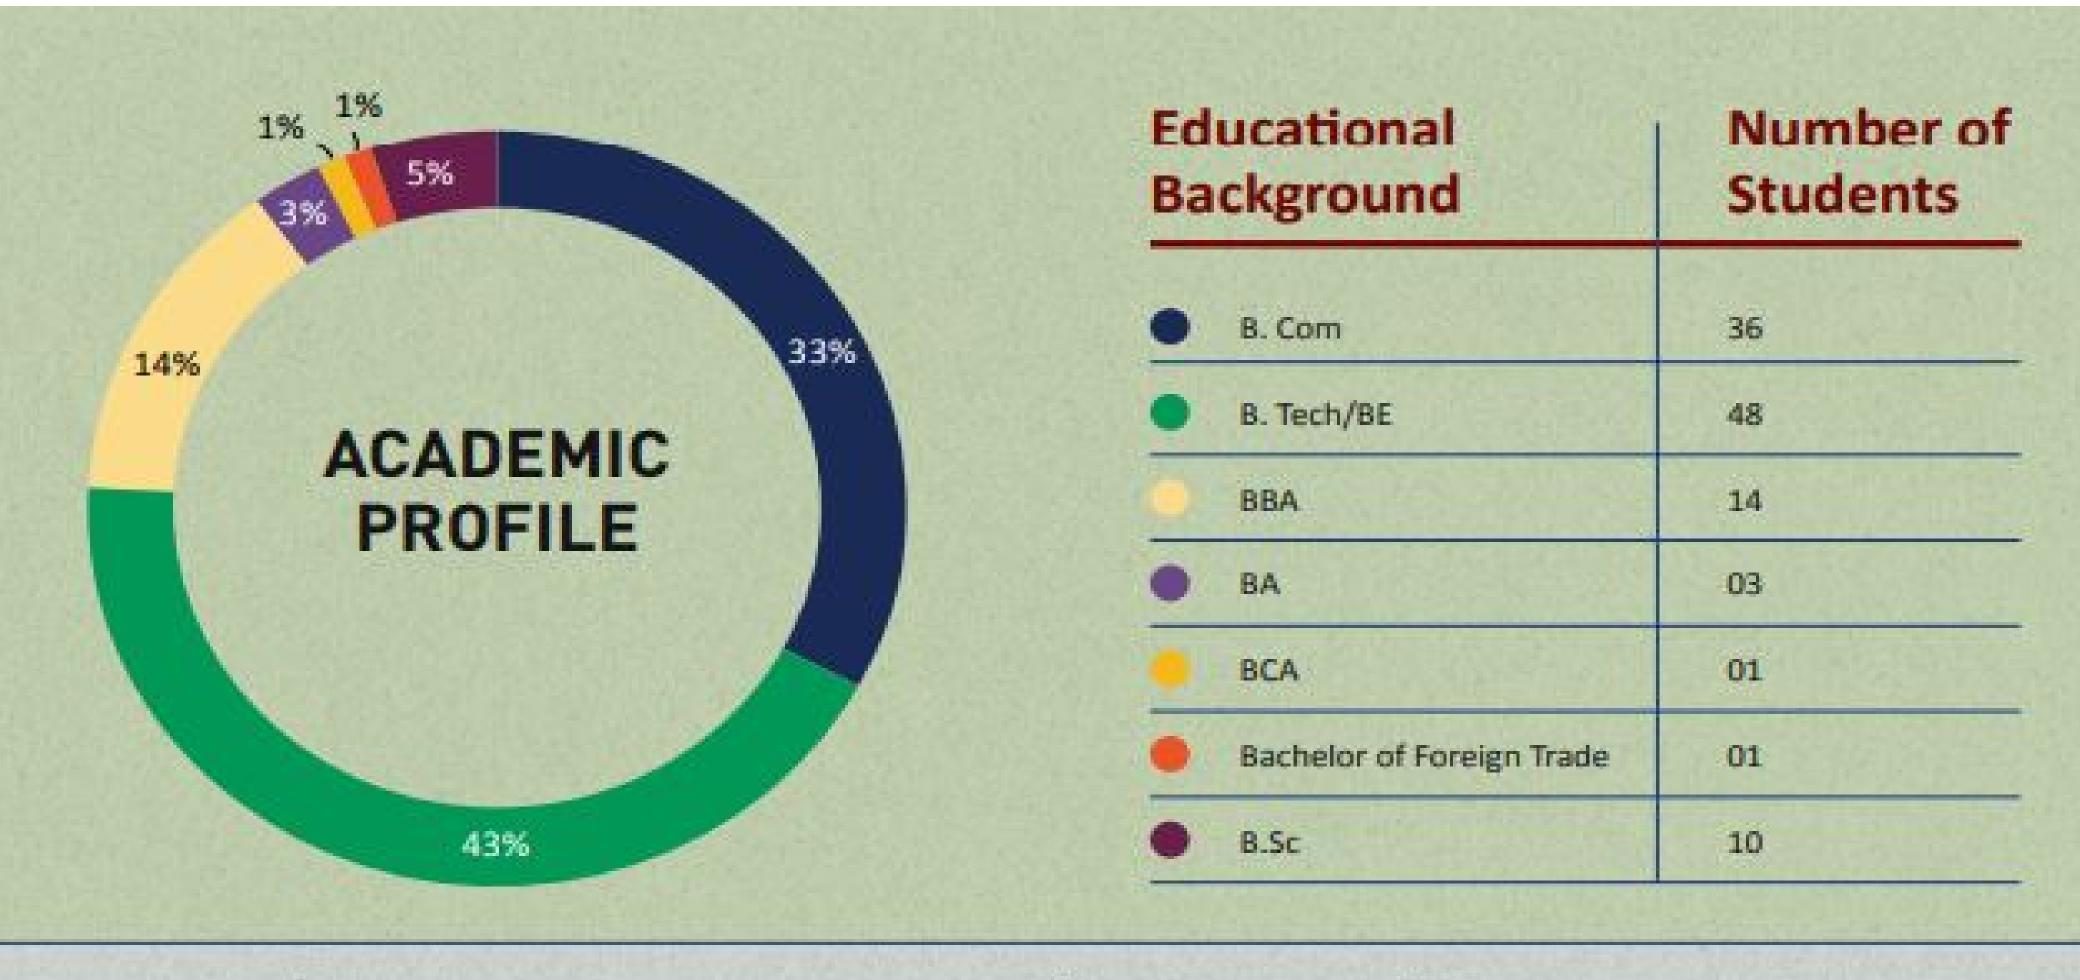

students to go for various live projects & research and learn how to implement the best of ideas with limited available resources. These practices imbibe a sense of responsibility in the students and they live by the basic rule of "Give more than you take from the society." I take this opportunity to extend a cordial invitation to your esteemed organisation to visit the institute and gauge the budding professionals who are full of zeal and enthusiasm. I can assure you that, this young lot of emerging professionals will help you to tap the best of minds, suitable for your organisation. We would like to thank industry professionals for their constant support & cooperation extended to MDI Murshidabad and look forward to strengthen the relationship.

# EDUCATIONAL BACKGROUND&WORK EXPERIENCE



# WORK EXPERIENCE PROFILE (in months)



# **WORK EXPERIENCE DOMAIN WISE PROFILE**



# PLACEMENT HIGHLIGHTS

### BATCH STRENGTH

**†** † 1 1 3

WITH GENDER RATIO OF 1:3

PLACEMENT

100%

PLACEMENT IN RECORD TIME

HIGHEST STIPEND

₹90,000

12.5% RISE IN HIGHEST STIPEND

MEDIAN STIPEND

₹30,000

#### NEW RECRUITERS

64%

RISE IN THE NUMBER OF RECRUITERS

## DOMAIN WISE DIVISION



# INDUSTRY WISE MAJOR RECRUITERS

| BFSI                          | American Express, HDFC , Bajaj Capital, IDFC, Karvy Fintech, RBI ,Srei               |  |  |
|-------------------------------|--------------------------------------------------------------------------------------|--|--|
| FMCG & FMCD &LIFESTYLE        | Urban Clap, Stallion Barware, DS Group, Britannia, ITC                               |  |  |