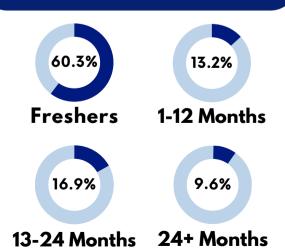

s with business partners while exploring new opportunities across diverse industries. The final placements for the PGDM class of 2022–24 have been outstanding, marked by an increase in both new recruiters and participating brands.

This accomplishment is a testament to the relentless efforts of our Senior Placement Committee members and the collaborative spirit of our talented group. Without their hard work and cooperation, this milestone would not have been attainable. These collective endeavors underscore our unwavering dedication to our motto of developing thought leaders and change agents, and we take pride in witnessing the MDIM flag soaring high.







### **BATCH DEMOGRAPHICS**



**BATCH STRENGTH** 



**GENDER RATIO** 

## ACADEMIC BACKGROUND (22-24)



#### **WORK EXPERIENCE**







## **PLACEMENT HIGHLIGHTS**



The placement season saw participation from a total of 98 recruiters in various domains such as Strategy, Finance, Marketing, Human Resources, and Supply Chain & Operations.

Final Placements for the academic year 2022-24 have once again affirmed the faith of the industry in the students of MDIM. The students of MDIM also received PPOs & PPIs from various reputed companies across different domains. We are extremely obliged to all our stakeholders including our honorable Acting Director, Prof. (Dr.) Debasis Chanda, PhD., faculty members, alumni students, staffs for ensuring record-breaking placement figures.





## **SECTOR WISE BREAKDOWN**



The placement season of 2022-24 witnessed a diversity of recruiters across BFSI, IT, FMCG, MANUFACTURING, CONSU