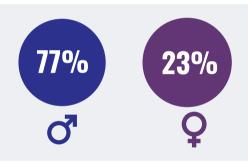

r steadfast support.

MDIM remains steadfast in strengthening existing connections with business partners while exploring new opportunities across diverse industries. The final placements for the PGDM class of 2022–24 have been outstanding, marked by an increase in both new recruiters and participating brands.

This accomplishment is a testament to the relentless efforts of our Senior Placement Committee members and the collaborative spirit of our talented group. Without their hard work and cooperation, this milestone would not have been attainable. These collective endeavors underscore our unwavering dedication to our motto of developing thought leaders and change agents, and we take pride in witnessing the MDIM flag soaring high.







### **BATCH DEMOGRAPHICS**



**BATCH STRENGTH** 



**GENDER RATIO** 

## ACADEMIC BACKGROUND (22-24)



#### **WORK EXPERIENCE**







## **PLACEMENT HIGHLIGHTS**



The placement season saw participation from a total of 98 recruiters in various domains such as Strategy, Finance, Marketing, Human Resources, and Supply Chain & Operations.

Final Placements for the academic year 2022-24 have once again affirmed the faith of the industry in the students of MDIM. The students of MDIM also received PPOs & PPIs from various reputed companies across different domains. We are extremely obliged to all our stakeholders including our honorable Acting Director, Prof. (Dr.) Debasis Chanda, PhD., faculty members, alumni students, staffs for ensuring record-breaking placement figures.





## **SECTOR WISE BREAKDOWN**



The placement season of 2022-2