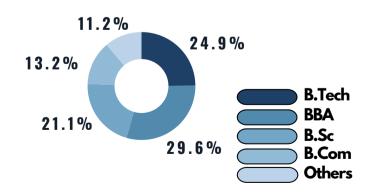

gthening existing connections with business partners while exploring new opportunities across diverse industries. The final placements for the PGDM class of 2022–24 have been outstanding, marked by an increase in both new recruiters and participating brands.

This accomplishment is a testament to the relentless efforts of our Senior Placement Committee members and the collaborative spirit of our talented group. Without their hard work and cooperation, this milestone would not have been attainable. These collective endeavors underscore our unwavering dedication to our motto of developing thought leaders and change agents, and we take pride in witnessing the MDIM flag soaring high.







### **BATCH DEMOGRAPHICS**



**BATCH STRENGTH** 



**GENDER RATIO** 

## ACADEMIC BACKGROUND (22-24)



#### **WORK EXPERIENCE**







## **PLACEMENT HIGHLIGHTS**



The placement season saw participation from a total of 98 recruiters in various domains such as Strategy, Finance, Marketing, Human Resources, and Supply Chain & Operations.

Final Placements for the academic year 2022-24 have once again affirmed the faith of the industry in the students of MDIM. The students of MDIM also received PPOs & PPIs from various reputed companies across different domains. We are extremely obliged to all our stakeholders including our honorable Acting Director, Prof. (Dr.) Debasis Chanda, PhD., faculty members, alumni students, staffs for ensuring record-breaking placement figures.





## **SECTOR WISE BREAKDOWN**



The placement season of 2022-24 witnessed a diversity of recruiters across BFSI, IT