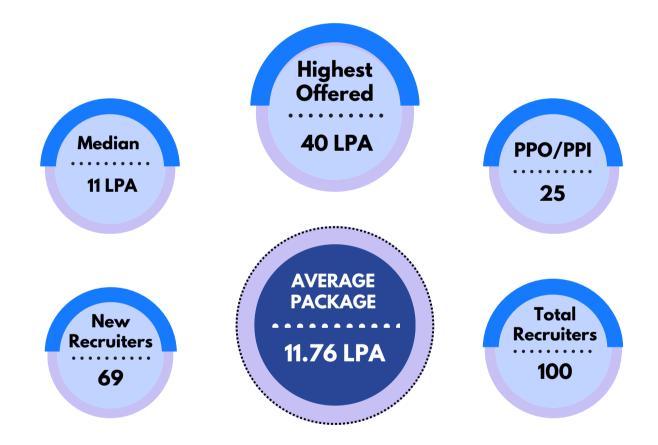

## **PLACEMENT HIGHLIGHTS**

The placement season saw participation from a total of 98 recruiters in various domains such as Strategy, Finance, Marketing, Human Resources, and Supply Chain & Operations.

Final Placements for the academic year 2022-24 have once again affirmed the faith of the industry in the students of MDIM. The students of MDIM also received PPOs & PPIs from various reputed companies across different domains. We are extremely obliged to all our stakeholders including our honorable Acting Director, Prof. (Dr.) Debasis Chanda, PhD., faculty members, alumni students, staffs for ensuring record-breaking placement figures.