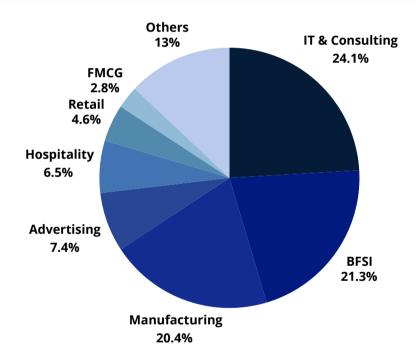

## **SECTOR WISE BREAKDOWN**

The placement season of 2022-24 witnessed a diversity of recruiters across BFSI, IT, FMCG, MANUFACTURING, CONSULTING and others. IT & Consulting emerged as the most sought-after domain accounting for 24.1 % of the total offers received. The other sectors were automobile, energy, telecommunication, manufacturing, and supply chain. The continuous faith of the recruiters have helped this Institute achieve greater milestones.